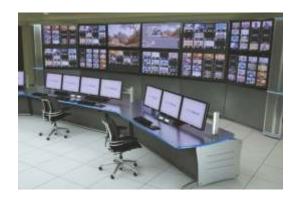

### **CONTROL ROOMS/COMMAND CENTRE**

Manage large amounts of control room's mission –critical data operators monitor objectives and processes on the display's bank, analyse incoming data and coordinate the action. Proposed program of mission-critical data is crucial. As a result, the control room requires advanced KVM technology that provides full and instant access to a large number of computers at a local level and supporting video resources and various systems and signal types.