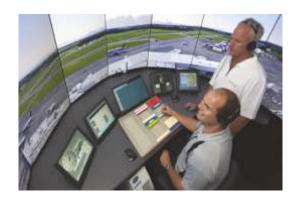

# AIR TRAFFIC CONTROL / AIRPORTS

Airport operates different control centres which operate by them 24\*7 during whole year and it's very difficult for airport to operate them effectively. Air traffic control towers efficiently, Co-ordinately and analytically operates airport surfaces traffic control in control room. It's becoming very easy to operate and perform task with help of KVM technology. It's providing high-speed data transmission and full computer access.