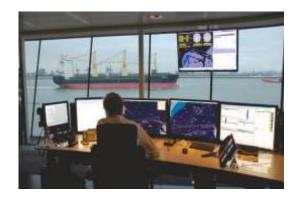

# **MARITIME / OFF- SHORE**

Maritime & off shore area must be equipped with highly updated IT equipment because of tough working condition in the sea. With the help of KVM matrix switches users can perform their duty effectively and fulfil the requirements and demand of ships of all sizes.