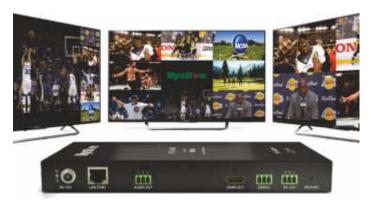

#### **Hd Multiviewer**

- 4- Port HDML Real Time Multiviewer
- 9- Port HDML Real Time Multiviewer
- 16- Port HDMI Real Time Multiviewer

Multiviewer allows you to simultaneously display real-time video from four different sources on a single monitor. it is capable of displaying the video signals in quad, PIP, full or custom mode.

#### Video Multiviewer

- 4K HDMI Quad Screen Multiviewer
- 4K Quad Screen Splitter / Multiviewer
- DVI/VGA Quad Screen Multiviewer
- Low-Cost HDMI Dual Screen Splitter/ Multiviewer