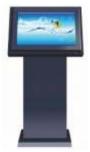

### Floor Standing Digital Solution

- 32"card Based/ Network Based Digital Signage
- 40" Card Based/ Network Based Digital Signage
- 43" Card Based/ Network Based Digital Signage
- 49" Card Based/ Network Based Digital Signage
- 55" Card Based / Network Based Digital Signage
- 65" Card Based/ Network Based Digital Signage