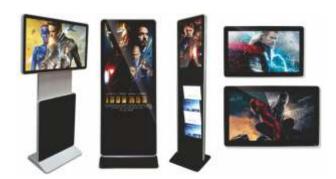

### **DIGITAL SIGNAGE SOLUTION**

Digital signage is form of electrical display which use for advertisement, information and social messages and many more...

Digital signs have several establishments, including retail chain, health care industry, education institutes, banking and government sector and many more....

We have varieties of signage solution as per client demand some are like.

### **Wall Mounted Advertising Player**

- 32" Wall Mounted Advertising Player
- 42" Wall Mounted Advertising Player
- 46" Wall Mounted Advertising Player
- 50" Wall Mounted Advertising Player
- 55" Wall Mounted Advertising Player
- 65" Wall Mounted Advertising Player

### Floor Standing Digital Solution

- 32"card Based/ Network Based Digital Signage
- 40" Card Based/ Network Based Digital Signage
- 43" Card Based/ Network Based Digital Signage
- 49" Card Based/ Network Based Digital Signage
- 55" Card Based / Network Based Digital Signage
- 65" Card Based/ Network Based Digital Signage